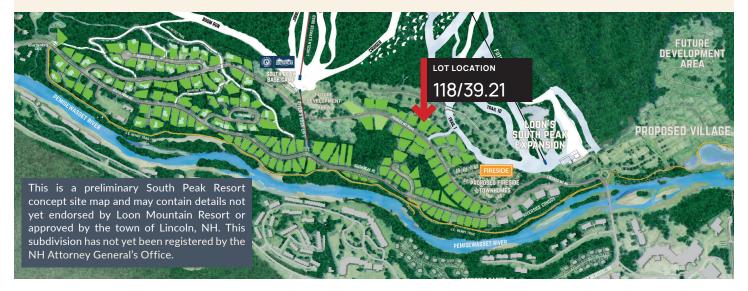

#### DESCRIPTION

This larger Crooked Mountain Road lot is ideal for a 3,000-5,000 sq ft. home centrally located in South Peak Resort. This lot provides the opportunity to have a three story look on the front and a two story look on the back. Only a 2-minute walk from ski in trail connecting to Loon's new South Peak expansion and 5 minute walk to South Peak Base Camp and Pemi Base Area. Take the complimentary residents-only shuttle or a leisurely walk to the future Village for some dining and fun.