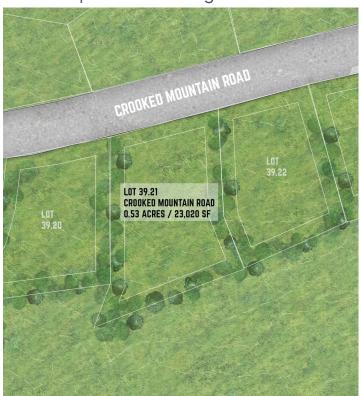

### Conceptual Rendering of Lot Cleared

## Crooked Mountain Road Lincoln, NH, 03251

LOT SIZE .53 ACRES / 23,020 SF