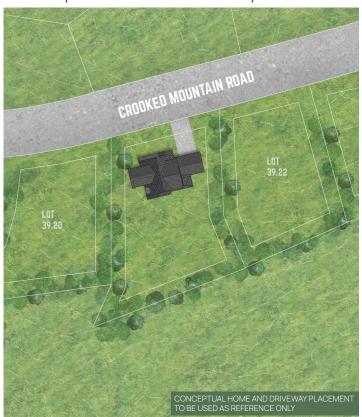

d Mountain Road Lincoln, NH, 03251

LOT SIZE .53 ACRES / 23,020 SF

#### DESCRIPTION

This larger Crooked Mountain Road lot is ideal for a 3,000-5,000 sq ft. home centrally located in South Peak Resort. This lot provides the opportunity to have a three story look on the front and a two story look on the back. Only a 2-minute walk from ski in trail connecting to Loon's new South Peak expansion and 5 minute walk to South Peak Base Camp and Pemi Base Area. Take the complimentary residents-only shuttle or a leisurely walk to the future Village for some dining and fun.

603-745-7279 info@southpeakresort.com

For current lot availability, see our interactive map at southpeakresort.com, or call 603 745-7279





### Conceptual Rendering of Lot Cleared



### Conceptual Home & Driveway Placement



## Your Ultimate 4-Season Mountain Resort



SALES OFFICE

South Peak Experience Center 25 South Mountain Drive, Unit A9 Lincoln, NH, 03251

MAILING ADDRESS P.O. Box 938. Lincoln NH 03251-4268

603 745-7279

info@southpeakresort.com

southpeakresort.com



for website

All information, images, and maps on this brochure are presented as general information by South Peak Resort. No guarantee is made that the amenities, facilities, and features depicted here in artist renderings, descriptions, maps, or as displayed or described. Actual design and construction may vary in fit and finish from what is displayed here. Potential buyers must independently verify all details and specifications, including but not limited to the area, amenities, specifications, services, terms of sales, payments, an