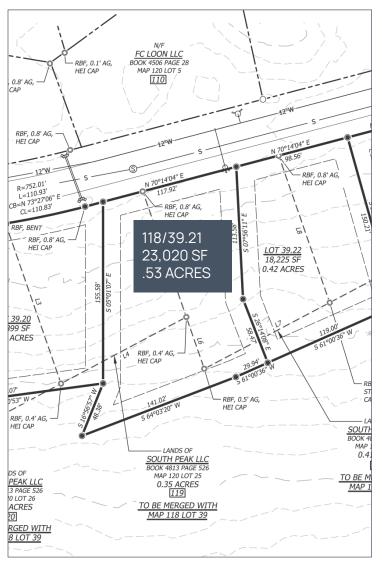

# LOT # 118/39.21

## Crooked Mountain Road Lincoln, NH, 03251

LOT SIZE .53 ACRES / 23,020 SF

#### DESCRIPTION

This larger Crooked Mountain Road lot is ideal for a 3,000-5,000 sq ft. home centrally located in South Peak Resort. This lot provides the opportunity to have a three story look on the front and a two story look on the back. Only a 2-minute walk from ski in trail connecting to Loon's new South Peak expansion and 5 minute walk to South Peak Base Camp and Pemi Base Area. Take the complimentary residents-only shuttle or a leisurely walk to the future Village for some dining and fun.