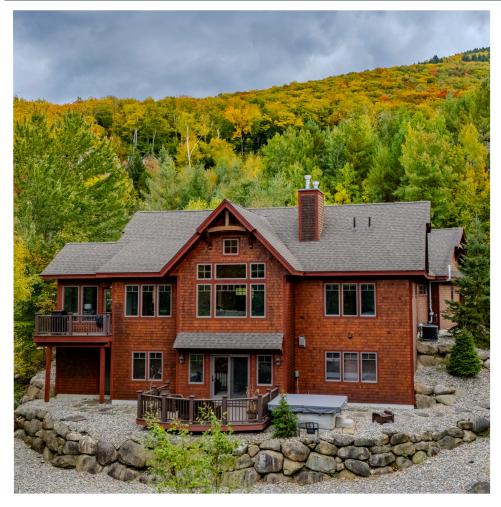

## 16 Crooked Mountain Road Lincoln, NH 03251

4 BED | 3.5 BATH | 2,969 SQFT | 0.36 ACRE LOT **\$2,499,000** 

## **Spacious Turn-Key Family Retreat in South Peak Resort**

This South Peak home on Loon Mountain offers nearly 3,000 square feet of living space across two levels, ideal for relaxing after a day on the slopes. Conveniently located on a ski home trail. Fully furnished and turn-key ready for a family ski home or rental investment. The main level features an open concept living room with a stone gas fireplace, a dining room, and a kitchen with new granite counter tops and bar seating. The sunroom/porch and deck provide outdoor enjoyment in warmer months. The primary suite has vaulted ceilings, a gas fireplace, and a luxurious bath. The lower level includes a large family room, bedrooms, and a bunkroom, along with ample storage and a two-car garage.