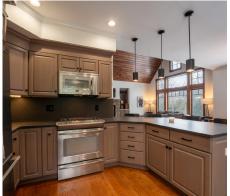

## **Spacious Turn-Key Family Retreat in South Peak Resort**

This South Peak home on Loon Mountain offers nearly 3,000 square feet of living space across two levels, ideal for relaxing after a day on the slopes. Conveniently located on a ski home trail. Fully furnished and turn-key ready for a family ski home or rental investment. The main level features an open concept living room with a stone gas fireplace, a dining room, and a kitchen with new granite counter tops and bar seating. The sunroom/porch and deck provide outdoor enjoyment in warmer months. The primary suite has vaulted ceilings, a gas fireplace, and a luxurious bath. The lower level includes a large family room, bedrooms, and a bunkroom, along with ample storage and a two-car garage.