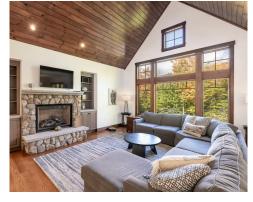

## **Spacious Turn-Key Family Retreat in South Peak Resort**

This South Peak home on Loon Mountain offers nearly 3,000 square feet of living space across two levels, ideal for relaxing after a day on the slopes. Conveniently located on a ski home trail. Fully furnished and turn-key ready for a family ski home or rental investment. The main level features an open concept living room with a stone gas fireplace, a dining room, and a kitchen with new granite counter tops and bar seating. The sunroom/porch and deck provide outdoor enjoyment in warmer months. The primary suite has vaulted ceilings, a gas fireplace, and a luxurious bath. The lower level includes a large family room, bedrooms, and a bunkroom, along with ample storage and a two-car garage.